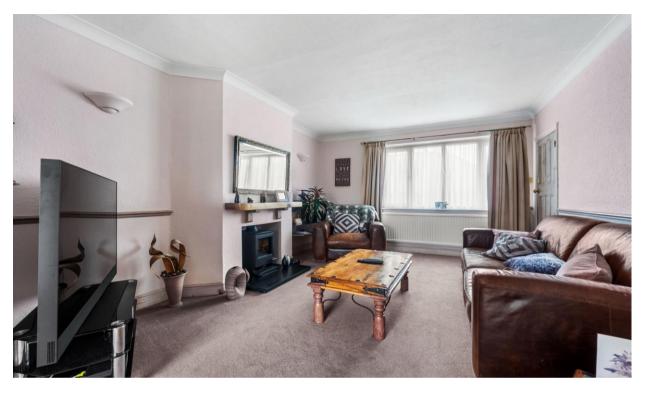

#### **Entrance Hall**

Door leading to:

Living Room - 14' 5" x 11' 2" (4.39m x 3.40m)

Front aspect, open through to dining room

**Dining Room - 14' 3" x 9' 4" (4.34m x 2.84m)**Rear aspect, doors out to garden. Door to large storage cupboard. Door to kitchen.