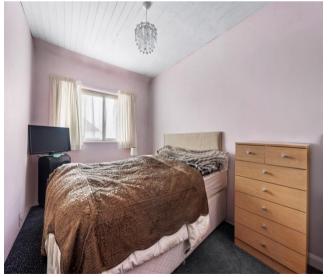

Kitchen/Breakfast Room - 13' 4" x 9' 2" (4.06m x 2.79m)

Rear and side aspect. Door to garden

**Stairs leading to first floor landing Doors to:** 

Bedroom 1 - 11' 6" x 11' 3" (3.50m x 3.43m) Front aspect, built in wardrobe cupboard