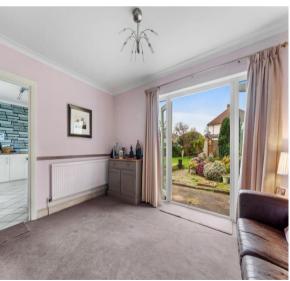

#### **Entrance Hall**

Door leading to:

Living Room - 14' 5" x 11' 2" (4.39m x 3.40m)

Front aspect, open through to dining room

**Dining Room - 14' 3" x 9' 4" (4.34m x 2.84m)**Rear aspect, doors out to garden. Door to large storage cupboard. Door to kitchen.

### **Outside**

**Large rear garden on wide corner plot** Side access

**Detached Garage at rear** 