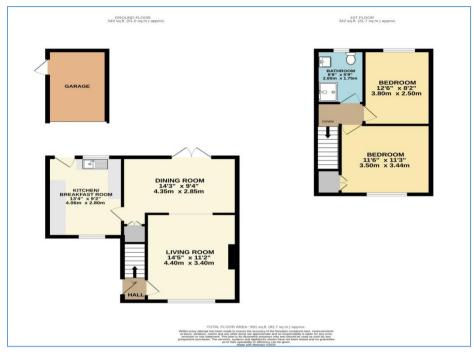

#### **Entrance Hall**

Door leading to:

Living Room - 14' 5" x 11' 2" (4.39m x 3.40m)

Front aspect, open through to dining room

**Dining Room - 14' 3" x 9' 4" (4.34m x 2.84m)**Rear aspect, doors out to garden. Door to large storage cupboard. Door to kitchen.

Kitchen/Breakfast Room - 13' 4" x 9' 2" (4.06m x 2.79m)

Rear and side aspect. Door to garden

**Stairs leading to first floor landing Doors to:** 

Bedroom 1 - 11' 6" x 11' 3" (3.50m x 3.43m) Front aspect, built in wardrobe cupboard

**Bedroom 2 - 12' 6" x 8' 2" (3.81m x 2.49m)**Rear aspect

Family Bathroom - 8' 8" x 5' 9" (2.64m x 1.75m)
Rear aspect

### **Outside**

**Large rear garden on wide corner plot** Side access

**Detached Garage at rear** 