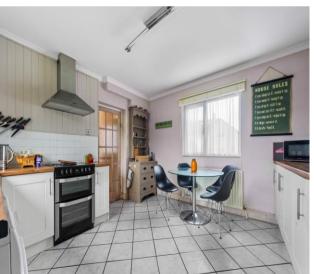

Kitchen/Breakfast Room - 13' 4" x 9' 2" (4.06m x 2.79m)

Rear and side aspect. Door to garden

**Stairs leading to first floor landing Doors to:** 

Bedroom 1 - 11' 6" x 11' 3" (3.50m x 3.43m) Front aspect, built in wardrobe cupboard